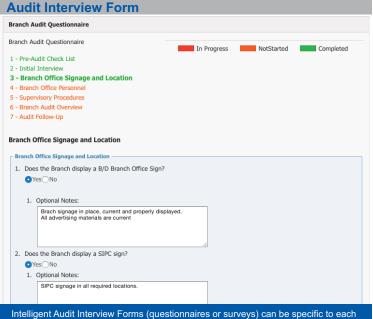

Intelligent Audit Interview Forms (questionnaires or surveys) can be specific to each firm/division or branch type, and cover all inspection or 'audit' mandates. Question templates can expand for auditor notes or data input where necessary. Audit forms can be completed online or downloaded as needed.