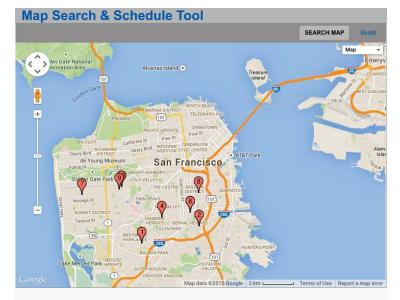

Map Search & Schedule tools enable managers and auditors to efficiently find branch locations and to plan and or finalize the best routes between various locations. The mapping tool can be expanded to a national (USA) view or narrowed down to a street level view as needed.